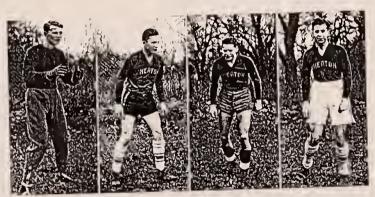

# Soccermen Leave Tomorrow To Battle Strong Eastern Foes

Roster Gets Most Strength From Foreign Country Students

#### Crusaders' Annual Invasion Brings Versatile Squad Onto Field

Following many weeks of hard training, Coach James McKellin has come to a decision as to who will compose the Wheaton College soccer squad that will invade the East start ing Wednesday. Last year a similar trip was made with the hope that it might become an annual event. Their brand of playing was so outstanding that many of the opposing schools requested a place on this year's schedule.

Foreign Representation

As has been true in the past, this year's roster gets more than half of its strength from foreign countries. Out of the squad of seventeen making the trip nine hail from outside the States. Topping the list is Howard Moffett from Korea. This is Moffett's fourth year as a member of the Orange and Blue and he has been the main offen-sive threat. The record on the eastern trip might have been better had not Moffett been over taken by an at-tack of appendicitis a short time before the first game, necessitating an operation. Joe Schoonmaker of India operation. Joe Schoonmaker of India is also a familiar booter with a powerful drive. Other foreigners include Paul Fried, Palestine; Don Moore, Egypt; Tom Parks and Bruce Linton from Canada; Brad Stainer, India; Bob Moseley, China; and Sandy Campbell from Korea.

Pennsylvania Gives Two
By his outstanding play at the de-

Pennsylvania Gives Two
By his outstanding play at the defensive full back position, Parker
Woolmington has earned the privilege
of captaining this year's aggregation.
Woolmington comes from Narbeth,
Pa., where he received his training becoming an outstanding player in high
school. This is Park's third year with
the booters, having played football in
his freshman year. Ed McCausland,
also from Pennsylvania, is another vereran that has garnered many points
with his offensive play. The other
contributions by the United States
that complete the squad are James
Young, Ferdinand Pauls, Bob Lewis,
Al Carlton, Bill Hakes, and Jim Webster.